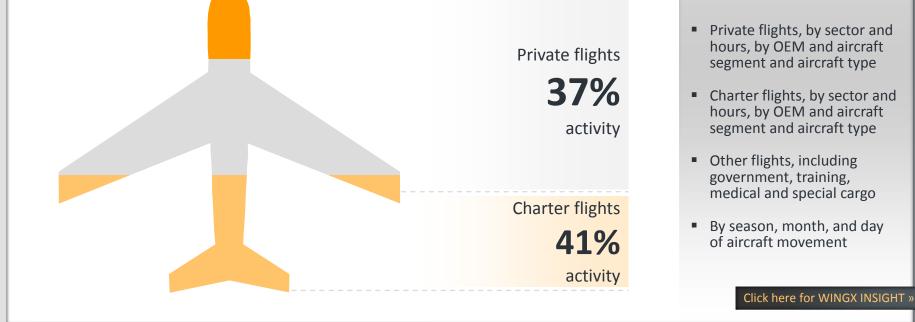

### Flight activity by mission type during June 2014

2

### **COMMENT:**

For all city pairs, airports, country connection, see the trend and value of:

others **22%** activity