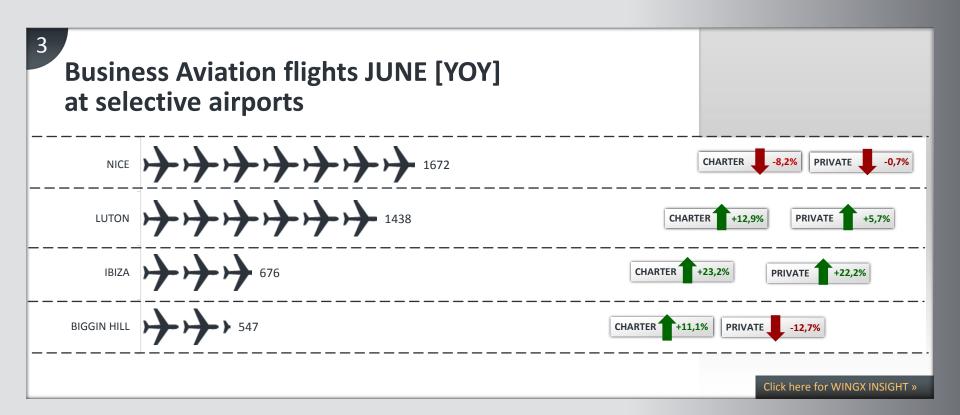

ESS AVIATION MONITOR**





# » The industry's best reference for a snapshot analysis of market activity «



for 60€ per month (instead 95€)



### Year to Date analysis of departures

At the half way point of 2014, June's small decline means the market is 0.4% below 2013 trend, with Q2 declines having offset gains in Q1.



### THE INSIDE STORY

For the European and peripheral Nth Africa and Middle East market:

- Analysis of key factors influencing this month
- Monthly YTD analysis departures & hours
- 5 year growth path for private and charter flights
- Analysis by fleet, aircraft segment and aircraft type

### Flight activity by mission type during June 2014

2

### **COMMENT:**

For all city pairs, airports, country connection, see the trend and value of:



others **22%** activity





#### **SPECIAL INSIGHT OFFER:**

We offer our BUSINESS AVIATION INSIGHT for 60 € per month (instead of 95€). If you are intrested in a subscription feel free to contact us via office@wingx-advance.com.

OFFER







| Aircraft<br>activity<br>Type, OEM, tail,<br>register, age, location,<br>hours, cycles, sector<br>pattern, routing                      | Airport<br>movements<br>Connections, main<br>operators, seasona<br>trends, handling<br>demand, fuel uplift | mission type,