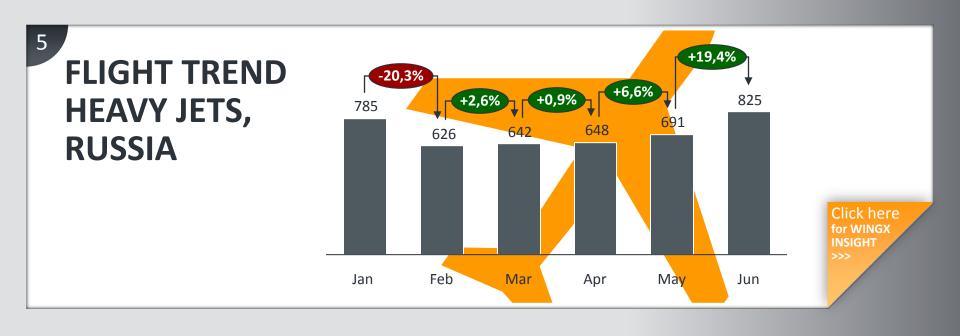

### **COMMENT:**

For all city pairs, airports, country connection, see the trend and value of:

others **22%** activity