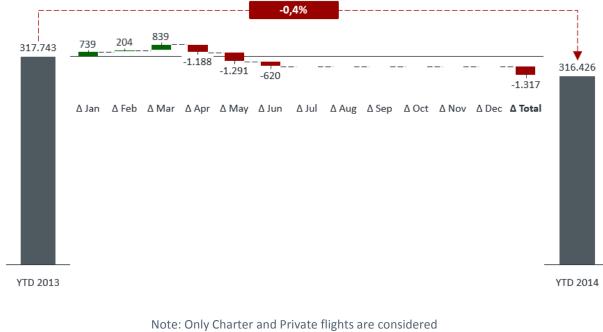

### Year to Date analysis of departures

At the half way point of 2014, June's small decline means the market is 0.4% below 2013 trend, with Q2 declines having offset gains in Q1.