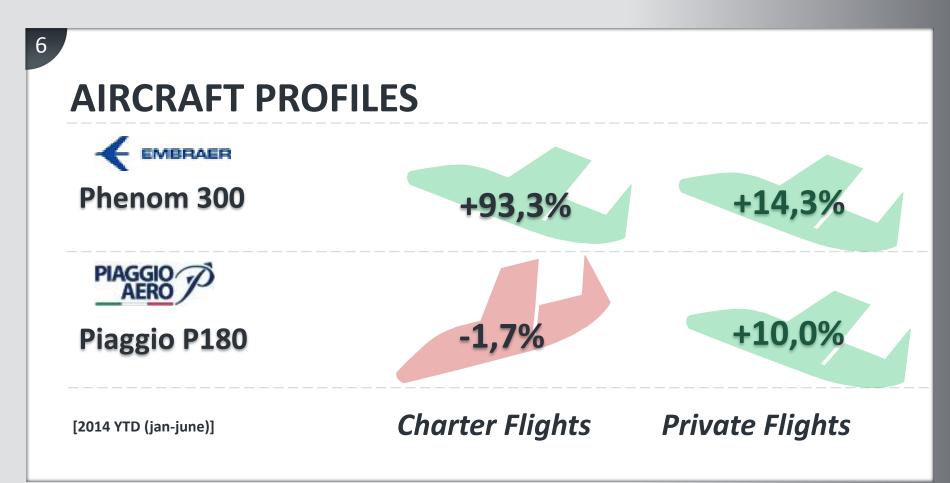

### **COMMENT:**

For all city pairs, airports, country connection, see the trend and value of:

others **22%** activity