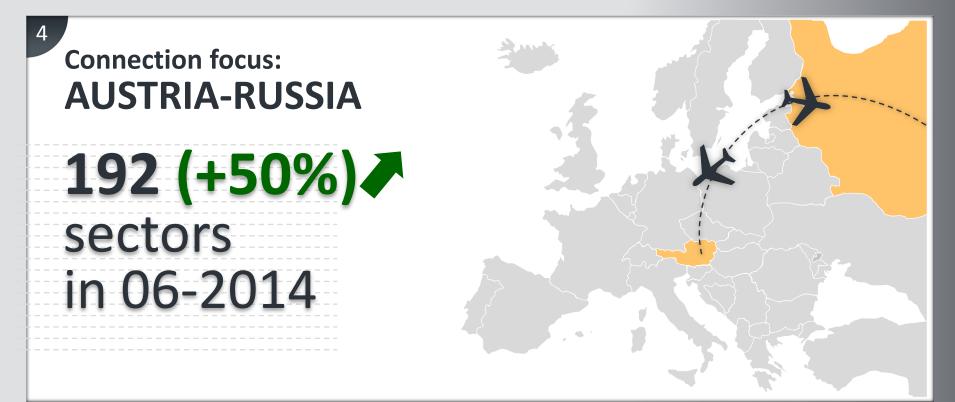

### **COMMENT:**

For all city pairs, airports, country connection, see the trend and value of:

others **22%** activity